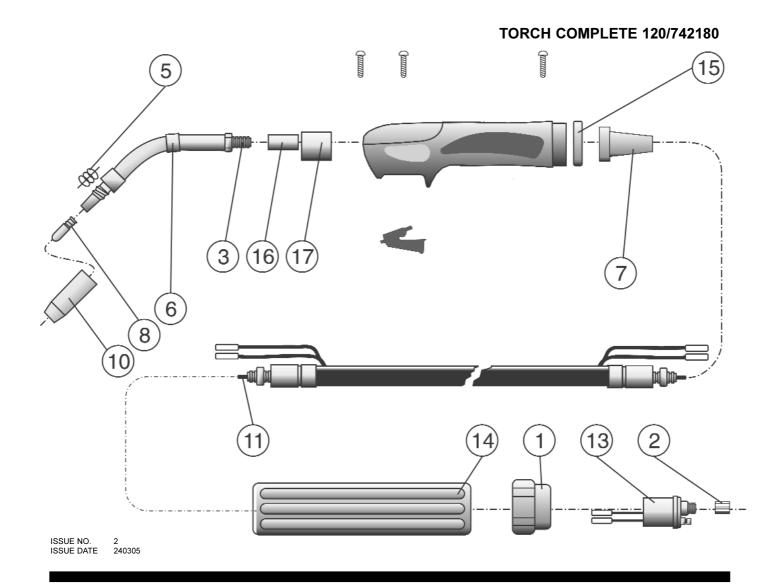

## PARTS LIST FOR SUPERMIG TORCH Models 185.V2, 195, 220.V5, 235.V4

| ltem | Part No    | Description                  | ltem | Part No    | Description                    |
|------|------------|------------------------------|------|------------|--------------------------------|
| 1    | 120/722007 | Ring nut                     | 10   | 168.200105 | Nozzle, Cylinder TR - 15       |
| 2    | 120/722013 | Nut, Liner retainer          | 10   | 120/722423 | Nozzle, Conical TR - 15        |
| 3    | 120/722305 | Lance and Diffuser TB15      | 11   | 168.301535 | Liner,T, 0.6 - 0.8mm 3mt Steel |
| 5    | 120/722319 | Spring for nozzle            | 11   | 120/722689 | Liner,T, 1.0 - 1.2mm 3mt Steel |
| 6    | 120/722326 | Insulation, diffuser         | 13   | 120/722441 | Termination connector          |
| 7    | 120/742172 | Torch holder                 | 14   | 120/742175 | Gun plug housing               |
| 8    | 120/722415 | Contact tip 0.6mm (AF1)      | 15   | 120/722171 | Ring nut                       |
| 8    | 120/722416 | Contact tip 0.8mm(AF1)       | 16   | 120/722325 | Front torch part               |
| 8    | 120/722552 | Contact tip 1.0mm ALLY (AF1) | 17   | 120/722693 | Insulation Block, Torch part   |
| 8    | 120/722553 | Contact tip 1.2mm ALLY (AF1) |      |            |                                |
| 8    | 120/722556 | Contact tip 0.8mm ALLY       |      |            |                                |