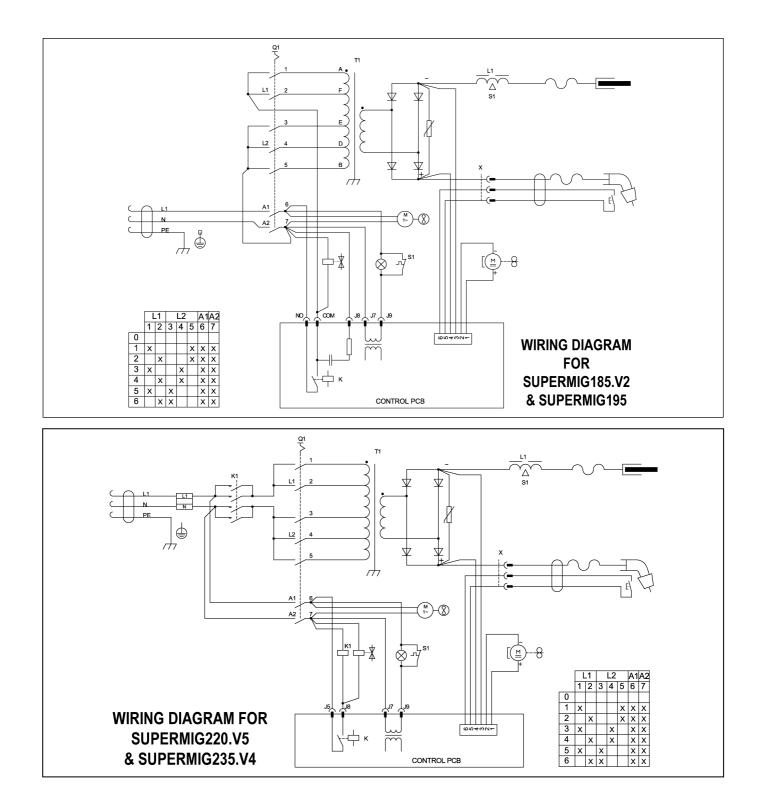

## PARTS LIST FOR Model: SUPERMIG 195

| nPart NoDescription120.113858Potentiometer120/112125Knob,Potentiometer120/112183Protection,rectifier120/112227Rectifier120.114306Wire feed PCB120.113533Potentiometer120.322901Knob for switch120/122329Thermostat120.121510Switch120/122305Electro-valve120/122707Light120/1220302Cable |      |
|------------------------------------------------------------------------------------------------------------------------------------------------------------------------------------------------------------------------------------------------------------------------------------------|------|
| 120/112125Knob,Potentiometer120/112183Protection,rectifier120/112227Rectifier120.114306Wire feed PCB120.113533Potentiometer120.322901Knob for switch120/122329Thermostat120/12235Electro-valve120/122075Light                                                                            |      |
| 120/112183     Protection, rectifier       120/112227     Rectifier       120.114306     Wire feed PCB       120.113533     Potentiometer       120.322901     Knob for switch       120/122329     Thermostat       120/122035     Electro-valve       120/122077     Light             |      |
| 120/112227     Rectifier       120.114306     Wire feed PCB       120.113533     Potentiometer       120.322901     Knob for switch       120/122329     Thermostat       120/12510     Switch       120/122035     Electro-valve       120/12277     Light                              |      |
| 120.114306     Wire feed PCB       120.113533     Potentiometer       120.322901     Knob for switch       120/122329     Thermostat       120.121510     Switch       120/122035     Electro-valve       120/122707     Light                                                           |      |
| 120.113533     Potentiometer       120.322901     Knob for switch       120/122329     Thermostat       120.121510     Switch       120/122035     Electro-valve       120/122707     Light                                                                                              |      |
| 120.322901     Knob for switch       120/122329     Thermostat       120.121510     Switch       120/122035     Electro-valve       120/122707     Light                                                                                                                                 |      |
| 120/122329     Thermostat       120.121510     Switch       120/122035     Electro-valve       120/122707     Light                                                                                                                                                                      |      |
| 120.121510 Switch<br>120/122035 Electro-valve<br>120/122707 Light                                                                                                                                                                                                                        |      |
| 120/122035 Electro-valve<br>120/122707 Light                                                                                                                                                                                                                                             |      |
| 120/122707 Light                                                                                                                                                                                                                                                                         |      |
| 5                                                                                                                                                                                                                                                                                        |      |
| 120/120302 Cable                                                                                                                                                                                                                                                                         |      |
|                                                                                                                                                                                                                                                                                          |      |
| MC3CX2.5 Mains cable                                                                                                                                                                                                                                                                     |      |
| 120/152054 Blade,fan                                                                                                                                                                                                                                                                     |      |
| 120/152110 Motor,fan                                                                                                                                                                                                                                                                     |      |
| 120/153007 Wire feed motor                                                                                                                                                                                                                                                               |      |
| 120/169371 Reactance                                                                                                                                                                                                                                                                     |      |
| 120.169296 Transformer                                                                                                                                                                                                                                                                   |      |
| B/609Z Counter roller (bearing)                                                                                                                                                                                                                                                          |      |
| 120/312137 Knob                                                                                                                                                                                                                                                                          |      |
| 120/322081 Spindle, sleeve/spacer type                                                                                                                                                                                                                                                   |      |
| 120/322112 Bushing, cable                                                                                                                                                                                                                                                                |      |
| 120/322126 Casing, feeder roller shaft                                                                                                                                                                                                                                                   |      |
| 120/322127 Casing, torch fixing                                                                                                                                                                                                                                                          |      |
| 120/322128 Bracket, counter roller                                                                                                                                                                                                                                                       |      |
| 120/723051 Connection, torch                                                                                                                                                                                                                                                             |      |
| 120/322180 Spacer collar                                                                                                                                                                                                                                                                 |      |
| 120/322200 Wheel (fixed)                                                                                                                                                                                                                                                                 |      |
| 120/322246 Wheel                                                                                                                                                                                                                                                                         |      |
| 120.322641 Plastic frame                                                                                                                                                                                                                                                                 |      |
| 120/422257 Knob, counter roller tension                                                                                                                                                                                                                                                  |      |
| 120/422817 Bracket, axle                                                                                                                                                                                                                                                                 |      |
| 120/422969 Bracket, castor                                                                                                                                                                                                                                                               |      |
| 120/432102 Bull nosed adaptor (not show                                                                                                                                                                                                                                                  | n)   |
| 120/452022 Spring, counter roller tension                                                                                                                                                                                                                                                |      |
| 120/452057 Spring                                                                                                                                                                                                                                                                        |      |
| 120/312328 Handle                                                                                                                                                                                                                                                                        |      |
| 120/644757 Back panel                                                                                                                                                                                                                                                                    |      |
| 120/644078 Diaphragm<br>120/644606 Bracket (bottle)                                                                                                                                                                                                                                      |      |
| ( ,                                                                                                                                                                                                                                                                                      |      |
| •                                                                                                                                                                                                                                                                                        |      |
| 120.644961 Bottom (black)<br>120.655320 Cover                                                                                                                                                                                                                                            |      |
| 120.655319 Door                                                                                                                                                                                                                                                                          |      |
| 120/681092 Axle, wheel                                                                                                                                                                                                                                                                   |      |
| 120/712030 Clamp, earth                                                                                                                                                                                                                                                                  |      |
| 120/722019 Feed roller 0.6 - 0.8                                                                                                                                                                                                                                                         |      |
| 120/742180 TORCH                                                                                                                                                                                                                                                                         |      |
| REG/MT Regulator (2 gauges) not sho                                                                                                                                                                                                                                                      | wn   |
| 120/990097 Guide hose                                                                                                                                                                                                                                                                    | WIII |
| 120/990257 Gear set                                                                                                                                                                                                                                                                      |      |
| 120/990264 Spindle Kit                                                                                                                                                                                                                                                                   |      |
|                                                                                                                                                                                                                                                                                          |      |
|                                                                                                                                                                                                                                                                                          |      |
|                                                                                                                                                                                                                                                                                          |      |