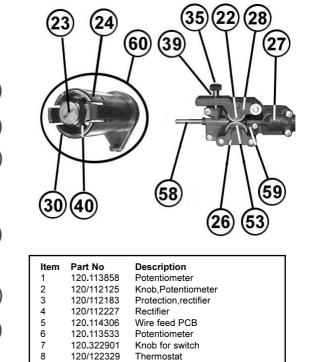

## PARTS LIST FOR Model: SUPERMIG 195

| nPart NoDescription120.113858Potentiometer120/112125Knob,Potentiometer120/112183Protection,rectifier120/112227Rectifier120.114306Wire feed PCB120.113533Potentiometer120.322901Knob for switch120/122329Thermostat120.121510Switch120/122305Electro-valve120/122707Light120/1220302Cable |      |
|------------------------------------------------------------------------------------------------------------------------------------------------------------------------------------------------------------------------------------------------------------------------------------------|------|
| 120/112125Knob,Potentiometer120/112183Protection,rectifier120/112227Rectifier120.114306Wire feed PCB120.113533Potentiometer120.322901Knob for switch120/122329Thermostat120/12235Electro-valve120/122075Light                                                                            |      |
| 120/112183     Protection, rectifier       120/112227     Rectifier       120.114306     Wire feed PCB       120.113533     Potentiometer       120.322901     Knob for switch       120/122329     Thermostat       120/122035     Electro-valve       120/122077     Light             |      |
| 120/112227     Rectifier       120.114306     Wire feed PCB       120.113533     Potentiometer       120.322901     Knob for switch       120/122329     Thermostat       120/12510     Switch       120/122035     Electro-valve       120/12277     Light                              |      |
| 120.114306     Wire feed PCB       120.113533     Potentiometer       120.322901     Knob for switch       120/122329     Thermostat       120.121510     Switch       120/122035     Electro-valve       120/122707     Light                                                           |      |
| 120.113533     Potentiometer       120.322901     Knob for switch       120/122329     Thermostat       120.121510     Switch       120/122035     Electro-valve       120/122707     Light                                                                                              |      |
| 120.322901     Knob for switch       120/122329     Thermostat       120.121510     Switch       120/122035     Electro-valve       120/122707     Light                                                                                                                                 |      |
| 120/122329     Thermostat       120.121510     Switch       120/122035     Electro-valve       120/122707     Light                                                                                                                                                                      |      |
| 120.121510 Switch<br>120/122035 Electro-valve<br>120/122707 Light                                                                                                                                                                                                                        |      |
| 120/122035 Electro-valve<br>120/122707 Light                                                                                                                                                                                                                                             |      |
| 120/122707 Light                                                                                                                                                                                                                                                                         |      |
| 5                                                                                                                                                                                                                                                                                        |      |
| 120/120302 Cable                                                                                                                                                                                                                                                                         |      |
|                                                                                                                                                                                                                                                                                          |      |
| MC3CX2.5 Mains cable                                                                                                                                                                                                                                                                     |      |
| 120/152054 Blade,fan                                                                                                                                                                                                                                                                     |      |
| 120/152110 Motor,fan                                                                                                                                                                                                                                                                     |      |
| 120/153007 Wire feed motor                                                                                                                                                                                                                                                               |      |
| 120/169371 Reactance                                                                                                                                                                                                                                                                     |      |
| 120.169296 Transformer                                                                                                                                                                                                                                                                   |      |
| B/609Z Counter roller (bearing)                                                                                                                                                                                                                                                          |      |
| 120/312137 Knob                                                                                                                                                                                                                                                                          |      |
| 120/322081 Spindle, sleeve/spacer type                                                                                                                                                                                                                                                   |      |
| 120/322112 Bushing, cable                                                                                                                                                                                                                                                                |      |
| 120/322126 Casing, feeder roller shaft                                                                                                                                                                                                                                                   |      |
| 120/322127 Casing, torch fixing                                                                                                                                                                                                                                                          |      |
| 120/322128 Bracket, counter roller                                                                                                                                                                                                                                                       |      |
| 120/723051 Connection, torch                                                                                                                                                                                                                                                             |      |
| 120/322180 Spacer collar                                                                                                                                                                                                                                                                 |      |
| 120/322200 Wheel (fixed)                                                                                                                                                                                                                                                                 |      |
| 120/322246 Wheel                                                                                                                                                                                                                                                                         |      |
| 120.322641 Plastic frame                                                                                                                                                                                                                                                                 |      |
| 120/422257 Knob, counter roller tension                                                                                                                                                                                                                                                  |      |
| 120/422817 Bracket, axle                                                                                                                                                                                                                                                                 |      |
| 120/422969 Bracket, castor                                                                                                                                                                                                                                                               |      |
| 120/432102 Bull nosed adaptor (not show                                                                                                                                                                                                                                                  | n)   |
| 120/452022 Spring, counter roller tension                                                                                                                                                                                                                                                |      |
| 120/452057 Spring                                                                                                                                                                                                                                                                        |      |
| 120/312328 Handle                                                                                                                                                                                                                                                                        |      |
| 120/644757 Back panel                                                                                                                                                                                                                                                                    |      |
| 120/644078 Diaphragm<br>120/644606 Bracket (bottle)                                                                                                                                                                                                                                      |      |
| ( ,                                                                                                                                                                                                                                                                                      |      |
| •                                                                                                                                                                                                                                                                                        |      |
| 120.644961 Bottom (black)<br>120.655320 Cover                                                                                                                                                                                                                                            |      |
| 120.655319 Door                                                                                                                                                                                                                                                                          |      |
| 120/681092 Axle, wheel                                                                                                                                                                                                                                                                   |      |
| 120/712030 Clamp, earth                                                                                                                                                                                                                                                                  |      |
| 120/722019 Feed roller 0.6 - 0.8                                                                                                                                                                                                                                                         |      |
| 120/742180 TORCH                                                                                                                                                                                                                                                                         |      |
| REG/MT Regulator (2 gauges) not sho                                                                                                                                                                                                                                                      | wn   |
| 120/990097 Guide hose                                                                                                                                                                                                                                                                    | WIII |
| 120/990257 Gear set                                                                                                                                                                                                                                                                      |      |
| 120/990264 Spindle Kit                                                                                                                                                                                                                                                                   |      |
|                                                                                                                                                                                                                                                                                          |      |
|                                                                                                                                                                                                                                                                                          |      |
|                                                                                                                                                                                                                                                                                          |      |